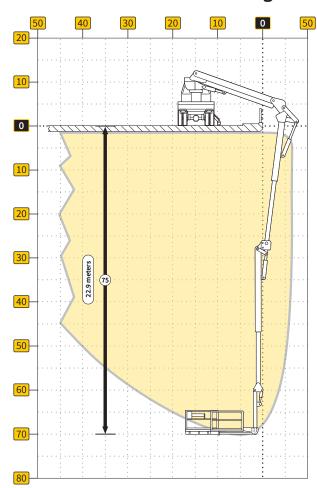

### **SPECIFICATIONS**

| PLATFORM SPECS  |                                           | MAXIMUM REACH |                            | ft/m      |
|-----------------|-------------------------------------------|---------------|----------------------------|-----------|
| _               | 18" x 72" x 42" tall<br>46 x 183 x 106 cm | Under Reach   | from handrail (42" height) | 65/19.8   |
| Working Payload | 600 lb/272 kg                             | Down Reach    | from level surface         | 75/22.9   |
| l               |                                           | Down Reach    | from handrail              | 78.5/23.9 |

### **Max Vertical Reach Below Bridge**

UNIQUE CAPABILITIES • 360° Main Turret Rotation • 270° 2nd • Massive 6,800 Square foot Under-bridge Access Manufactured by Paxton-Mitchell in the USA. One of the world's