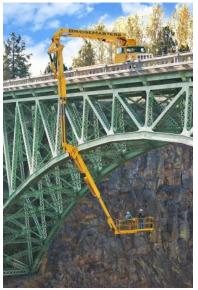

# PM-260 Largest UBIT Reach and Coverage For Large Scale and Difficult-to-Reach Inspection/Work Environments

For immense under bridge access, up to 6,800 square feet, thanks to the 360 degree main turret rotation, 270 degree 2nd turret rotation and the 60' horizontal reach from outer edge of the bridge deck.

# **PM-260** Largest UBIT Reach and Coverage For Large Scale and Difficult-to-Reach Inspection/Work Environments