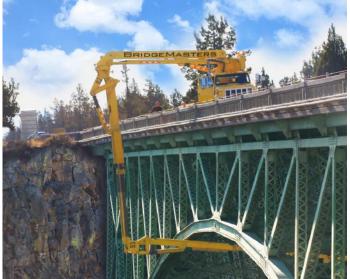

# PM-260 Largest UBIT Reach and Coverage For Large Scale and Difficult-to-Reach Inspection/Work Environments

For immense under bridge access, up to 6,800 square feet, thanks to the 360 degree main turret rotation, 270 degree 2nd turret rotation and the 60' horizontal reach from outer edge of the bridge deck.

# **PM-260** Largest UBIT Reach and Coverage For Large Scale and Difficult-to-Reach Inspection/Work Environments