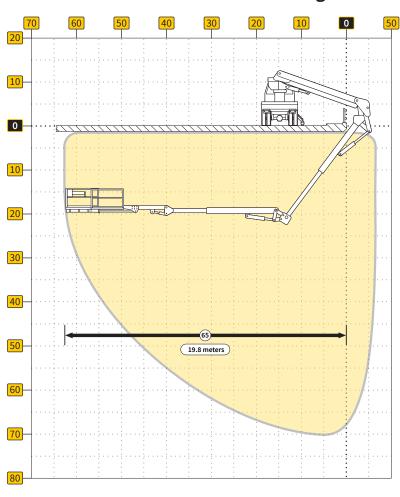

### **SPECIFICATIONS**

| PLATFORM SPECS  |                                           | MAXIMUM REACH |                            | ft/m      |
|-----------------|-------------------------------------------|---------------|----------------------------|-----------|
| _               | 18" x 72" x 42" tall<br>46 x 183 x 106 cm | Under Reach   | from handrail (42" height) | 65/19.8   |
| Working Payload | 600 lb/272 kg                             | Down Reach    | from level surface         | 75/22.9   |
| l               |                                           | Down Reach    | from handrail              | 78.5/23.9 |

### **Max Horizontal Reach Under Bridge**