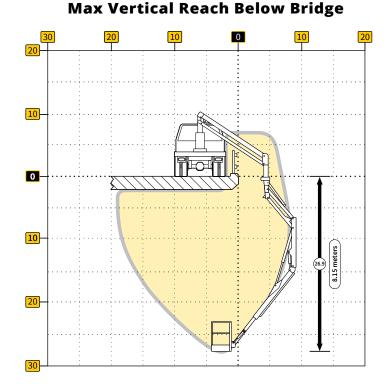

### **SPECIFICATIONS**

| PLATFORM SPECS  |                                    | MAXIMUM REACH  |                              | ft/m      | VEHICLE INFO                                                           |
|-----------------|------------------------------------|----------------|------------------------------|-----------|------------------------------------------------------------------------|
| Morking Surface | 24" x 36" x 44"<br>61 x 92 x 112mm | Under Reach    | from outside stabilzer edge  |           | For more specific vehicle options, capabilities, and dimensions please |
|                 | :                                  | Under Reach    | from outside center of truck | 13.6/4.12 |                                                                        |
| Working Payload | 500 lb/225 kg                      | Down Reach     | from level road surface      | 26.9/8.15 | Todd@bridgemastersinc.com<br>or call <b>1.888.851.0744</b>             |
|                 |                                    | Overhead Reach | from level road surface      | 24.6/7.47 |                                                                        |

### **Max Horizontal Reach Under Bridge**