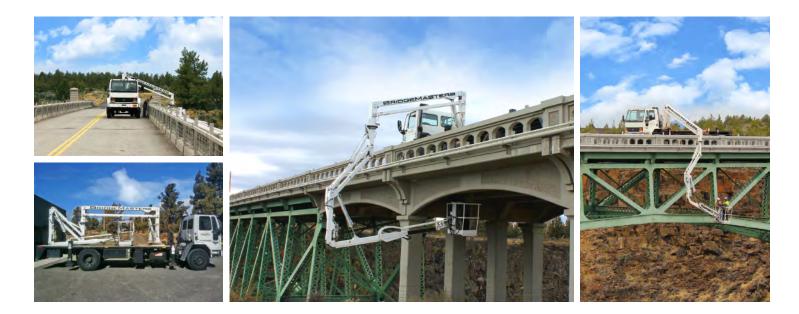

## **BMI-220** Compact/Innovative Reach Capability Boom System with Double-rotation, Triple-lifts, and Telescoping Basket

This highly articulated unit can position workers 26' 9" below the bridge deck and up to 19' 6" under the bridge deck. It is a truck mounted bridge access machine designed for inspection and installation services.

# **BMI-220** Compact/Innovative Reach Capability Boom System with Double-rotation, Triple-lifts, and Telescoping Basket

### UNIQUE BOOM CONFIGURATION

Our unique configuration consisting of three lift booms, two rotation controls, and a telescope/retract boom, provides "down and under" reach into awkward locations without needing to move the truck.

#### **DEMOUNTABLE CRANE UNIT**

The BMI-220 offers the efficiency option of demounting the crane unit from the truck. This allows the truck to be utilized elswhere, and the crane can simultanously remain in operation for bridge work.