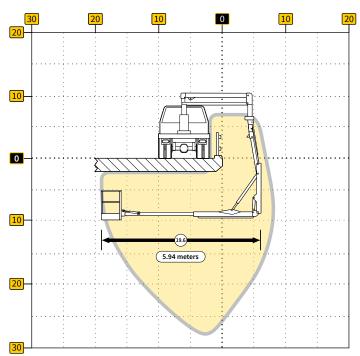

### **SPECIFICATIONS**

| PLATFORM SPECS  |                                    | MAXIMUM REACH  |                              | ft/m      | VEHICLE INFO                                                           |
|-----------------|------------------------------------|----------------|------------------------------|-----------|------------------------------------------------------------------------|
| Morking Surface | 24" x 36" x 44"<br>61 x 92 x 112mm | Under Reach    | from outside stabilzer edge  |           | For more specific vehicle options, capabilities, and dimensions please |
|                 | :                                  | Under Reach    | from outside center of truck | 13.6/4.12 |                                                                        |
| Working Payload | 500 lb/225 kg                      | Down Reach     | from level road surface      | 26.9/8.15 | Todd@bridgemastersinc.com<br>or call <b>1.888.851.0744</b>             |
|                 |                                    | Overhead Reach | from level road surface      | 24.6/7.47 |                                                                        |

### **Max Horizontal Reach Under Bridge**