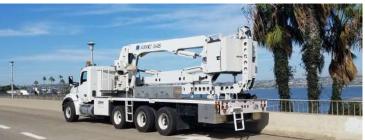

# ASPEN A-62 Maximum Scale/Versatility UBIT The ultimate choice in versatility and reach in a large-scale crane

## A State of the Art Maximum Scale Bridge Inspection Unit incorporating an automatic leveling system, counterweight stabilizers, a graphical interface terimal, and a 62 foot under-bridge reach.

- **2 ROTATING TURNTABLES**
- **TELESCOPING 3rd & 4th BOOMS**
- **SLIDING COUNTERWEIGHTS**
- NO OUTRIGGERS REQUIRED

## **ASPEN A-62 Maximum Scale/Versatility UBIT**The ultimate choice in versatility and reach in a large-scale crane