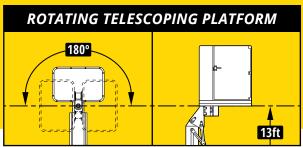

## **Max Horizontal Reach Under Bridge**

### **Max Vertical Reach Below Bridge**

### **STABILIZATION**