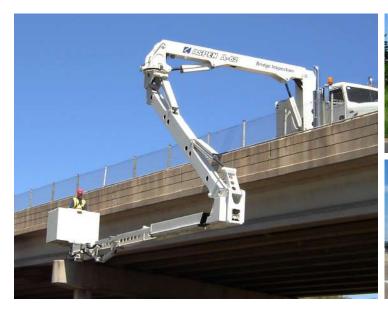

# ASPEN A-62 Maximum Scale/Versatility UBIT The ultimate choice in versatility and reach in a large-scale crane

## A State of the Art Maximum Scale Bridge Inspection Unit incorporating an automatic leveling system, counterweight stabilizers, a graphical interface terimal, and a 62 foot under-bridge reach.

- **2 ROTATING TURNTABLES**
- **TELESCOPING 3rd & 4th BOOMS**
- **SLIDING COUNTERWEIGHTS**
- NO OUTRIGGERS REQUIRED

## **ASPEN A-62 Maximum Scale/Versatility UBIT**The ultimate choice in versatility and reach in a large-scale crane