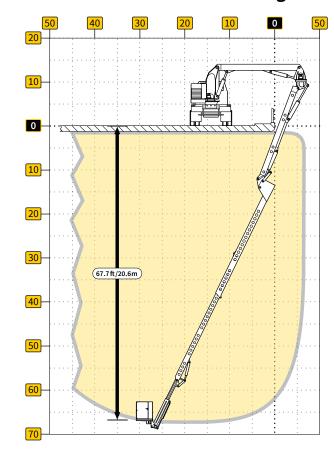

| MAXII       | ft/m                       |           |
|-------------|----------------------------|-----------|
| Under Reach | over handrail (42" height) | 61.9/18.8 |
| Down Reach  | from level surface         | 71/21.6   |
| Down Reach  | from handrail              | 67.7/20.6 |

### **Max Vertical Reach Below Bridge**