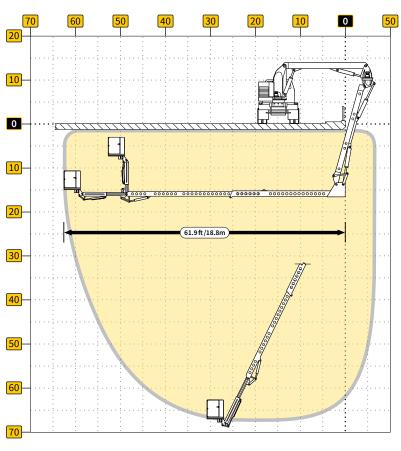

| MAXII       | ft/m                       |           |
|-------------|----------------------------|-----------|
| Under Reach | over handrail (42" height) | 61.9/18.8 |
| Down Reach  | from level surface         | 71/21.6   |
| Down Reach  | from handrail              | 67.7/20.6 |

## **Max Horizontal Reach Under Bridge**