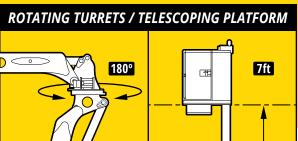

- THREE ARTICULATING BOOMS
- A TELESCOPING THIRD BOOM
- **■** WITH TWO ROTATING TURRETS
- SLIDING COUNTERWEIGHTS

#### **STABILIZATION**

Extremely maneuverable - incorporating three articulating booms, a telescoping third boom, with two rotating turrets, and seven foot platform extension. A plus-one graphic terminal Interface in the cab.