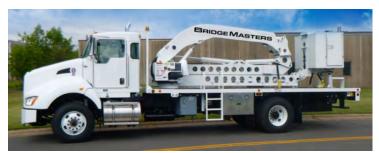

# **ASPEN B-32** Medium Scale/Max Versatility

A lightweight highly manuverable UBIT with an extensive reach

#### Aspen B-32 - Innovation like no other

A Bridge Inspection Unit designed for maneuverability and light weight, with a 33 ft downreach, sliding counterweight stabilizers, and a 7 ft platform extension.

## **ASPEN B-32** Medium Scale/Max Versatility

A lightweight highly manuverable UBIT with an extensive reach