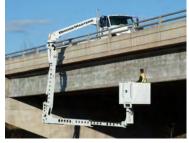

#### Aspen B-32 - Innovation like no other

A Bridge Inspection Unit designed for maneuverability and light weight, with a 33 ft downreach, sliding counterweight stabilizers, and a 7 ft platform extension.

## **BRIDGE ACCESS**

Bridge Masters Inc. has over two decades of hands-on experience in this specialized field. Through the years we have been vigorously perfecting our methods and machines. Allow us to help you benefit from these refinements.