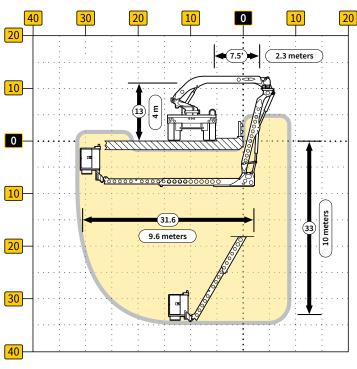

## **Horizontal & Vertical Underbridge Reach**

| MAXIMUM REACH |                            | ft/m     |
|---------------|----------------------------|----------|
| Under Reach   | from handrail (42″ height) | 31.6/9.6 |
| Down Reach    | from level surface         | 33 /10   |
| Down Reach    | from handrail              | 36.5/11  |