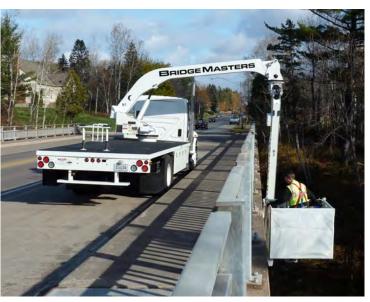

#### Aspen B-32 - Innovation like no other

A Bridge Inspection Unit designed for maneuverability and light weight, with a 33 ft downreach, sliding counterweight stabilizers, and a 7 ft platform extension.

#### **STABILIZATION**

Extremely maneuverable - incorporating three articulating booms, a telescoping third boom, with two rotating turrets, and seven foot platform extension. A plus-one graphic terminal Interface in the cab.