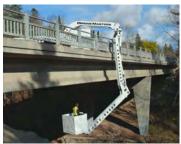

#### Aspen B-32 - Innovation like no other

A Bridge Inspection Unit designed for maneuverability and light weight, with a 33 ft downreach, sliding counterweight stabilizers, and a 7 ft platform extension.

| MAXIMUM REACH |                            | ft/m     |
|---------------|----------------------------|----------|
| Under Reach   | from handrail (42″ height) | 31.6/9.6 |
| Down Reach    | from level surface         | 33 /10   |
| Down Reach    | from handrail              | 36.5/11  |