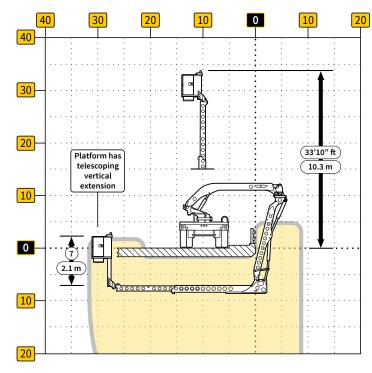

ICATIONS**

| PLATFORM SPECS   |               |  |
|------------------|---------------|--|
| Main Basket (in) | 38" x 54"     |  |
| Main Basket (mm) | 965 x 1371 mm |  |
| Height (ft/mm)   | 42" / 1067mm  |  |
| Working Payload  | 450 lb/204 kg |  |

| MAXIMUM REACH |                            | ft/m     |
|---------------|----------------------------|----------|
| Under Reach   | from handrail (42″ height) | 31.6/9.6 |
| Down Reach    | from level surface         | 33 /10   |
| Down Reach    | from handrail              | 36.5/11  |

## VEHICLE INFO

For more specific vehicle options, capabilities, and dimensions please contact one of our specialists at:

Todd@bridgemastersinc.com or call 1.888.851.0744

## **Horizontal & Vertical Underbridge Reach**



### **Maximum Overhead Reach**



#### **MANEUVERABILITY**

#### LIGHTWEIGHT

#### **STABILIZATION**

Extremely maneuverable - incorporating three articulating booms, a telescoping third boom, with two rotating turrets, and seven foot platform extension. A plus-one graphic terminal Interface in the cab.

Strategically designed to weigh less than 26,000 GVW. Resulting in an unmatched reach capability vs. the vehicle weight. Making the Aspen B-32 ideal for accessing weight-restricted bridge structures.

Exceeds ANSI A92.8 standards. Innovative sliding counterweight system - Outriggers are not required, and counterweights stay within the width of the truck. Stability interlocks with monitoring system.



**Bridge Masters Rentals** 

Toll Free 888.851.0744

www.bridgemastersinc.com